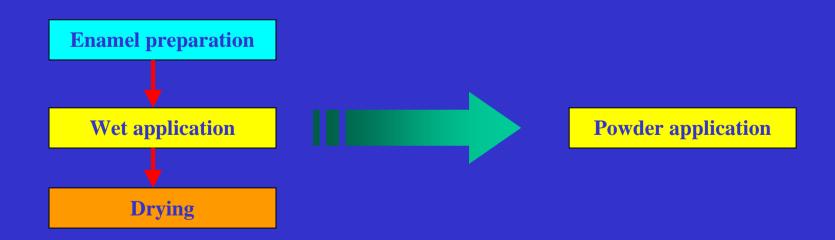

## **Simplification of enamel process**

- Reduction of potential problem sources.
- **▶** Better control on remaining process steps.
- **▶** Shortening of process time.